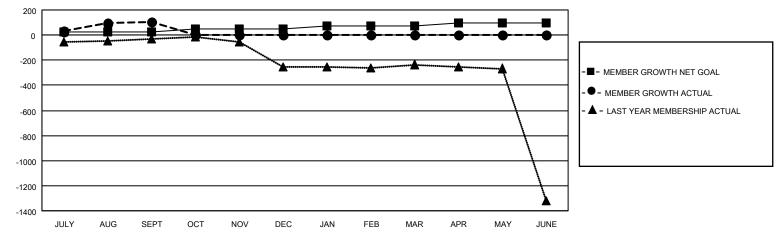

## GOALS AND ACTUAL MEMBERS CUMULATIVE

| DROPPED CLUBS: 45 |    | 21 CLUBS OF 156 ADDED 1 OR<br>MORE NEW MEMBERS | GENDER DISTRIBUTION                   |                |  |
|-------------------|----|------------------------------------------------|---------------------------------------|----------------|--|
|                   |    | WORL NEW WEWBERG                               | MALE                                  | 2,550 (77.44%) |  |
|                   |    |                                                | FEMALE 743 (22.56%)                   |                |  |
| DROPPED MEMBERS   |    |                                                | NON BINARY                            | 0 (0.00%)      |  |
|                   |    |                                                | PREFER NOT TO ANSWER 0 (0.00%)        |                |  |
| DECEASED          | 0  |                                                |                                       | ,              |  |
| CLUB CANCELLED    | 0  | CLICK HERE FOR CUMULATIVE                      | TOTAL FAMILY UNIT MEMBERS             | 1,635          |  |
| OTHER             | 12 | MEMBERSHIP DATA                                |                                       |                |  |
| TOTAL             | 12 |                                                | FAMILY MEMBERS PAYING HALF DUES 1,070 |                |  |
|                   |    |                                                |                                       |                |  |