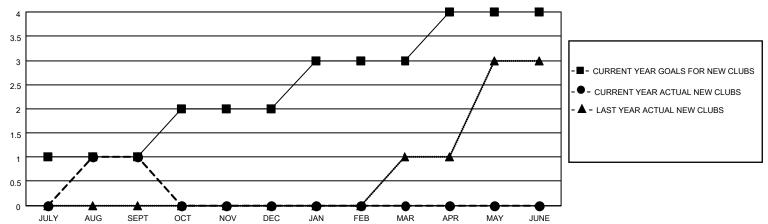

## MONTHLY MEMBERSHIP PROGRESS REPORT

LOCATION INDIA District 316 D Results as of: 9/30/2022

| Clubs RESULTS FOR 2022-2023 |   |   |    | Members  RESULTS FOR 2022-2023 |    |     |    |
|-----------------------------|---|---|----|--------------------------------|----|-----|----|
|                             |   |   |    |                                |    |     |    |
| JULY/AUG/SEPT               | 1 | 1 | 45 | JULY/AUG/SEPT                  | 25 | 116 | 12 |
| OCT/NOV/DEC                 | 1 | 0 | 0  | OCT/NOV/DEC                    | 25 | 0   | 0  |
| JAN/FEB/MAR                 | 1 | 0 | 0  | JAN/FEB/MAR                    | 25 | 0   | 0  |
| APR/MAY/JUNE                | 1 | 0 | 0  | APR/MAY/JUNE                   | 25 | 0   | 0  |

## GOALS AND ACTUAL NEW CLUBS CUMULATIVE



## GOALS AND ACTUAL MEMBERS CUMULATIVE



| DROPPED CLUBS: 45 |    | 21 CLUBS OF 156 ADDED 1 OR<br>MORE NEW MEMBERS | GENDER DISTRIBUTION                   |                |  |
|-------------------|----|------------------------------------------------|---------------------------------------|----------------|--|
|                   |    | WORL NEW WEWBERG                               | MALE                                  | 2,550 (77.44%) |  |
|                   |    |                                                | FEMALE 743 (22.56%)                   |                |  |
| DROPPED MEMBERS   |    |                                                | NON BINARY                            | 0 (0.00%)      |  |
|                   |    |                                                |